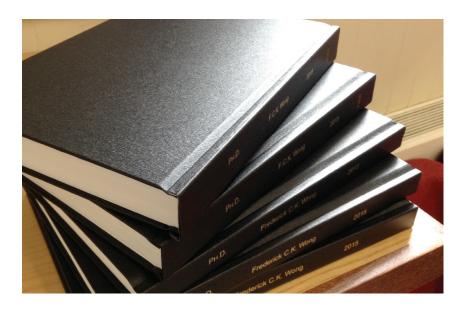

## Thesis / Dissertation Printing and Binding

Come to your own University of Edinburgh Printing Services to print and bind your dissertations.

We provide a fast, reliable and friendly service and are also happy to give help and advice. We use high quality paper and complete your printing requirements to university specifications.

Please supply a PDF file and let us know which pages you would like printed in colour.

We offer soft binding and hard backed binding at both Copy Centres.

Please phone, e-mail or visit your Copy Centres located at Infirmary Street or King's Buildings.